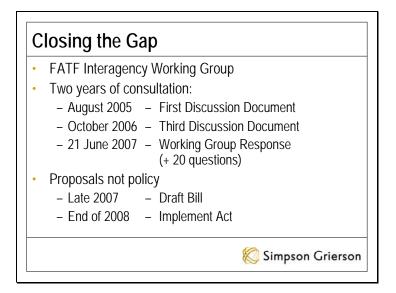

| 0                                                           | 3                                                    | 2                                               | 1                   | 0         |
| OTAL                                        | 6                                       | 5                                                           | 7                                                    | 6                                               | 9                   | 3         |
| 2005<br>2006<br>TOTAL<br>Reporte<br>Resolve | 0<br>0<br>6<br>d includes all matte     | 0<br>0<br>5<br>rs that have come to<br>utions warnings, cau | -                                                    | 1<br>2<br>6<br>e police<br>s that have resulted | 2<br>1<br>9         | tigations |









| Industry Response  |                    |
|--------------------|--------------------|
| • Why?             |                    |
| • Who?             |                    |
| How? (risk based?) |                    |
| How much?          |                    |
|                    | 🏀 Simpson Grierson |