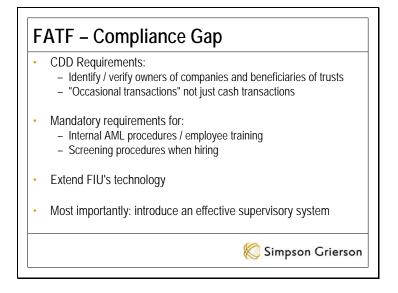

| 0                                                           | 3                                                    | 2                                               | 1                   | 0         |
| OTAL                                        | 6                                       | 5                                                           | 7                                                    | 6                                               | 9                   | 3         |
| 2005<br>2006<br>TOTAL<br>Reporte<br>Resolve | 0<br>0<br>6<br>d includes all matte     | 0<br>0<br>5<br>rs that have come to<br>utions warnings, cau | -                                                    | 1<br>2<br>6<br>e police<br>s that have resulted | 2<br>1<br>9         | tigations |









| Industry Response  |                    |
|--------------------|--------------------|
| • Why?             |                    |
| • Who?             |                    |
| How? (risk based?) |                    |
| How much?          |                    |
|                    | 🏀 Simpson Grierson |