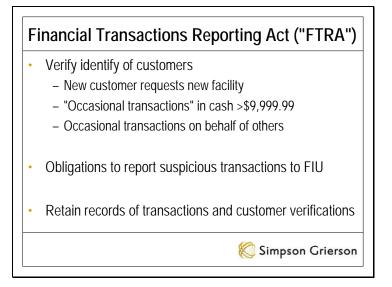

|                                             | Failure to verify Identity<br>s.13 FTRA |                                                             | False or misleading statement<br>in report s.22 FTRA |                                                 | Other FTRA breaches |           |
|---------------------------------------------|-----------------------------------------|-------------------------------------------------------------|------------------------------------------------------|-------------------------------------------------|---------------------|-----------|
| Year                                        | Reported                                | Resolved                                                    | Reported                                             | Resolved "                                      | Reported            | Resolved  |
| 1997                                        | 1                                       | 1                                                           | 0                                                    | 0                                               | 2                   | 1         |
| 1998                                        | 1                                       | 1                                                           | 0                                                    | 0                                               | 0                   | 0         |
| 1999                                        | 3                                       | 2                                                           | 0                                                    | 0                                               | 1                   | 0         |
| 2000                                        | 0                                       | 0                                                           | 0                                                    | 0                                               | 0                   | 0         |
| 2001                                        | 0                                       | 0                                                           | 0                                                    | 0                                               | 0                   | 0         |
| 2002                                        | 1                                       | 1                                                           | 1                                                    | 1                                               | 3                   | 0         |
| 2003                                        | 0                                       | 0                                                           | 1                                                    | 1                                               | 0                   | 0         |
| 2004                                        | 0                                       | 0                                                           | 1                                                    | 1                                               | 1                   | 0         |
| 2005                                        | 0                                       | 0                                                           | 1                                                    | 1                                               | 2                   | 2         |
| 2006                                        | 0                                       | 0                                                           | 3                                                    | 2                                               | 1                   | 0         |
| OTAL                                        | 6                                       | 5                                                           | 7                                                    | 6                                               | 9                   | 3         |
| 2005<br>2006<br>TOTAL<br>Reporte<br>Resolve | 0<br>0<br>6<br>d includes all matte     | 0<br>0<br>5<br>rs that have come to<br>utions warnings, cau | -                                                    | 1<br>2<br>6<br>e police<br>s that have resulted | 2<br>1<br>9         | tigations |